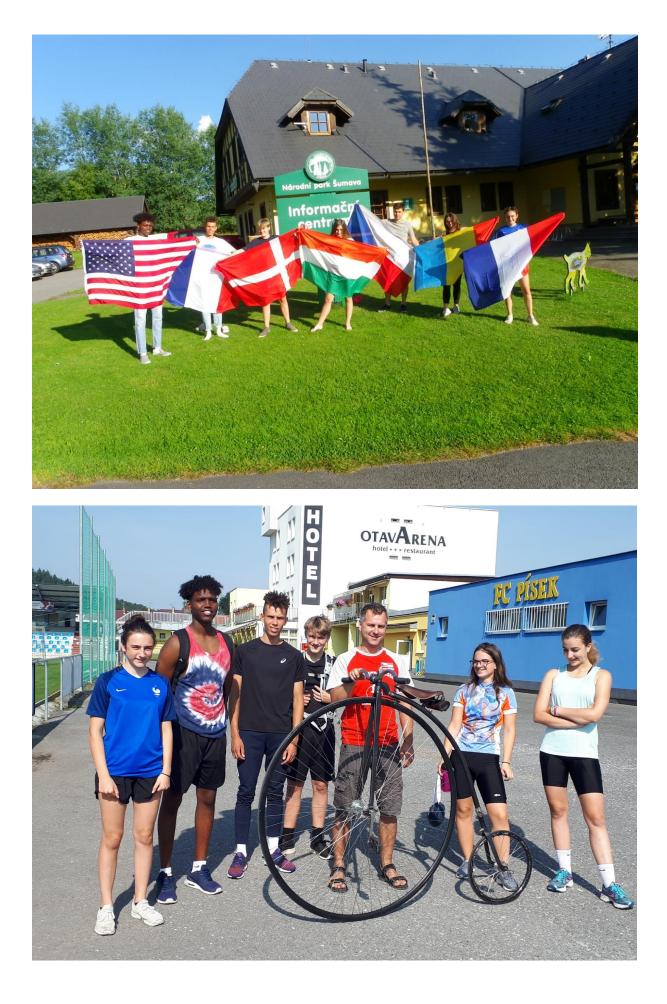

## Invitation to the International Summer Camp

## "Biking and Hiking"

11.7-22.7.2020

Host Country / Club: Czech Republic, RC Písek Theme of the camp: Biking and hiking in the South Bohemia and National Park Šumava Participants: 8 (4 boys and 4 girls) Age: 16-18 Language: English Accommodation: Rotarian families and Hostel Cost: 150€, flight tickets to arrival point and back, insurance & pocket money Arrival: 11th July2020, Prague, Václav Havel Airport Departure: 22th July2020, Prague, Václav Havel Airport Arrivals and departures are allowed only on these days. Insurance: Participants must be insured against illness, accident and third party damages according to Rotary International Requirements All Applications & Registr.: Applications forms, pages 3 – 7,

## Program

Day 1.-9. Biking in The South Bohemia region, Trip to see Prague, Tabor, Laser Games, Sport, Castels

Day 10.-12. Hiking in the National Park Šumava, Nature and Sport