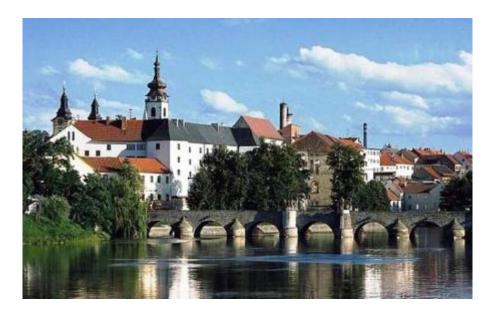

## "Biking and Hiking"

11.7-22.7.2020

Host Country / Club: Czech Republic, RC Písek Theme of the camp: Biking and hiking in the South Bohemia and National Park Šumava Participants: 8 (4 boys and 4 girls) Age: 16-18 Language: English Accommodation: Rotarian families and Hostel Cost: 150€, flight tickets to arrival point and back, insurance & pocket money Arrival: 11th July2020, Prague, Václav Havel Airport Departure: 22th July2020, Prague, Václav Havel Airport Arrivals and departures are allowed only on these days. Insurance: Participants must be insured against illness, accident and third party damages according to Rotary International Requirements All Applications & Registr.: Applications forms, pages 3 – 7,

## Program

Day 1.-9. Biking in The South Bohemia region, Trip to see Prague, Tabor, Laser Games, Sport, Castels

Day 10.-12. Hiking in the National Park Šumava, Nature and Sport